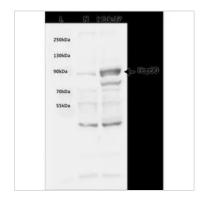

## DATA IMAGES

## GTX00432-pro Image

SDS-PAGE analysis of GTX00432-pro Human CDC37 protein.

For full product information, images and publications, please visit our <u>website</u>.

Date 2024 / 05 / 20 Page 1 of 1

€ 886-3-6208988 📻 886-3-6208989 🐷 infoasia@genetex.com