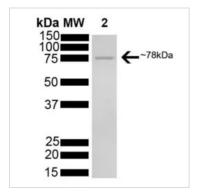

Observed MW (kDa) 78 kDa.

| Properties        |                                                                                                                                          |  |
|-------------------|------------------------------------------------------------------------------------------------------------------------------------------|--|
| Form              | Liquid                                                                                                                                   |  |
| Buffer            | 50mM Tris, 150mM NaCl, 10% Glycerol                                                                                                      |  |
| Preservative      | No preservative                                                                                                                          |  |
| Storage           | Store as concentrated solution. Aliquot and store at -20°C or below. Avoid freeze-thaw cycles.                                           |  |
| Concentration     | Batch dependent (Please refer to the vial label for the specific concentration.)                                                         |  |
| Region/Sequence   | Full-length protein, His-Tag; NP_005338.1                                                                                                |  |
| Expression System | E. coli                                                                                                                                  |  |
| Purification      | Affinity Purified                                                                                                                        |  |
| Purity            | > 90%                                                                                                                                    |  |
| Conjugation       | Unconjugated                                                                                                                             |  |
| Note              | For laboratory use only. Not for any clinical, therapeutic, or diagnostic use in humans or animals. Not for animal or human consumption. |  |

# GTX00434-pro Image

SDS-PAGE analysis of GTX00434-pro Human Grp78 protein (active).

For full product information, images and publications, please visit our <u>website</u>.

Date 2025 / 05 / 23 Page 2 of 2