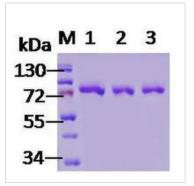

## DATA IMAGES

## GTX00435-pro Image

SDS-PAGE analysis of GTX00435-pro Human Grp78 protein.

For full product information, images and publications, please visit our <u>website</u>.

Date 2025 / 05 / 22 Page 1 of 1