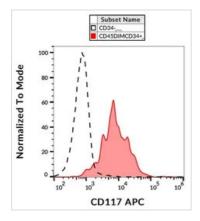

#### GTX00465-07 FACS Image

FACS analysis of human peripheral blood using GTX00465-07 c-Kit antibody [104D2] (APC).

For full product information, images and publications, please visit our <u>website</u>.