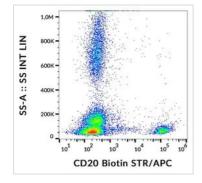

#### DATA IMAGES

#### GTX00466-02 FCM Image

FACS analysis of human peripheral blood using GTX00466-02 CD20 antibody [2H7] (Biotin).

For full product information, images and publications, please visit our <u>website</u>.