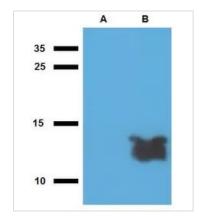

#### GTX00497 WB Image

WB analysis of (A) non-transfected and (B) Tb7.7-transfected E. coli using GTX00497 Mycobacterium tuberculosis Tb7.7 antibody [PAb (190)].

For full product information, images and publications, please visit our <u>website</u>.