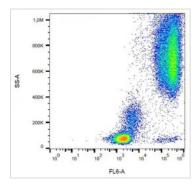

### DATA IMAGES

### GTX00597 FCM Image

FACS analysis of human peripheral blood using GTX00597 CD24 antibody [SN3].

For full product information, images and publications, please visit our website.

Date 2025 / 06 / 18 Page 2 of 2