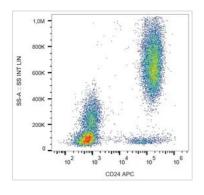

## DATA IMAGES

### GTX00597-07 FCM Image

FACS analysis of human peripheral blood using GTX00597-07 CD24 antibody [SN3] (APC).

For full product information, images and publications, please visit our <u>website</u>.

Date 2025 / 06 / 18 Page 2 of 2