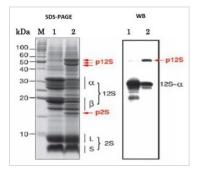

#### GTX00936 WB Image

WB analysis of Arabidopsis dry seeds extract using GTX00936 12S globulin antibody. P12S is the precursor of 12S globulin.

Lane 1: Wild-type seed

Lane 2: Atvst1-1 mutant (defective in storage protein transport)

Dilution: 1:5000

For full product information, images and publications, please visit our <u>website</u>.

Date 2024 / 05 / 18 Page 2 of 2

€ 886-3-6208988 📻 886-3-6208989 🐷 infoasia@genetex.com