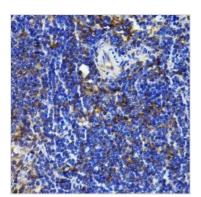

#### GTX00947 IHC-P Image

IHC-P analysis of rat spleen tissue section using GTX00947 NFkB p65 antibody [GT1185]. Dilution : 1:100