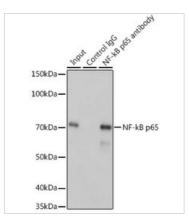

#### GTX00947 IP Image

IP analysis of HeLa cell lysate using GTX00947 NFkB p65 antibody [GT1185]. Antibody amount : 3μg / 200μg lysate Dilution : 1:1000

For full product information, images and publications, please visit our <u>website</u>.