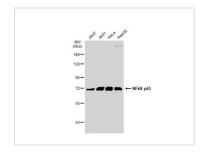

## GTX00947 WB Image

Various whole cell extracts (30  $\mu$ g) were separated by 7.5% SDS-PAGE, and the membrane was blotted with NFkB p65 antibody [GT1185] (GTX00947) diluted at 1:500. The HRP-conjugated anti-rabbit IgG antibody (GTX213110-01) was used to detect the primary antibody.