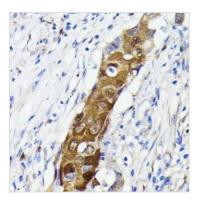

## GTX00947 IHC-P Image

IHC-P analysis of human lung cancer tissue section using GTX00947 NFkB p65 antibody [GT1185]. Dilution : 1:100