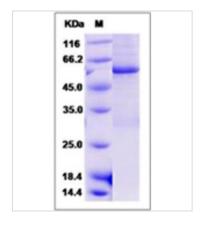

## GTX01208-pro Image

SDS-PAGE of 5  $\mu g$  GTX01208-pro Mouse CDC2 protein, GST and His tag.

For full product information, images and publications, please visit our <u>website</u>.

Date 2024 / 05 / 18 Page 2 of 2

| PROPERTIES        |                                                                                                                                                                             |
|-------------------|-----------------------------------------------------------------------------------------------------------------------------------------------------------------------------|
| Form              | Liquid                                                                                                                                                                      |
| Buffer            | 20mM Tris (pH8.0), 500mM Nacl, 10% Glycerol                                                                                                                                 |
| Preservative      | No preservative                                                                                                                                                             |
| Storage           | Store as concentrated solution. Aliquot and store at -20°C or below. Avoid freeze-thaw cycles.                                                                              |
| Concentration     | Batch dependent (Please refer to the vial label for the specific concentration.)                                                                                            |
| Region/Sequence   | N-terminal GST and poly His tagged; Met1-Met297 of Mouse CDC2 protein (P11440)                                                                                              |
| Expression System | Baculovirus (Insect cells)                                                                                                                                                  |
| Purity            | > 85% by SDS-PAGE.                                                                                                                                                          |
| Endotoxin         | < 1.0 EU/μg (determined by LAL method)                                                                                                                                      |
| Conjugation       | Unconjugated                                                                                                                                                                |
| Note              | For laboratory research use only. Not for any clinical, therapeutic, or diagnostic use in humans or animals. Not for animal or human consumption.                           |
|                   | Purchasers shall not, and agree not to enable third parties to, analyze, copy, reverse engineer or otherwise attempt to determine the structure or sequence of the product. |