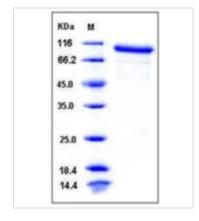

### DATA IMAGES

#### GTX01246-pro Image

SDS-PAGE of 5 µg GTX01246-pro Mouse MMP9 protein.

For full product information, images and publications, please visit our website.

Date 2025 / 07 / 01 Page 1 of 1