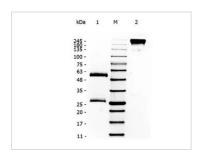

## GTX01552-pro Image

SDS-PAGE of GTX01552-pro Human lgG protein.

Lane 1: Reduced Human IgG

Lane 2 : 5  $\mu$ l OPAL Pre-stained Marker

Lane 3: Non-reduced Human IgG

Loading : 1  $\mu g$  per lane

For full product information, images and publications, please visit our <u>website</u>.