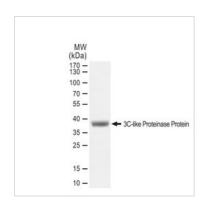

## GTX01557-pro Image

SDS-PAGE of GTX01557-pro SARS-CoV-2 (COVID-19) 3C-like Proteinase protein, His and Avi tag.

For full product information, images and publications, please visit our <u>website</u>.

Date 2024 / 04 / 19 Page 1 of 1