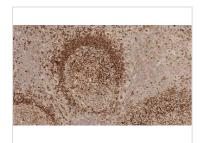

### GTX01856 IHC-P Image

IHC-P analysis of human tonsil tissue using GTX01856 Human IgM antibody [8H6]. Note intense staining of plasma cells, weaker staining of follicular dendritic cell network and some B cells.