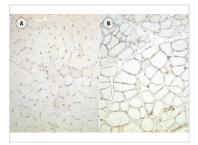

## DATA IMAGES

## GTX01977 IHC-Fr Image

 $IHC-Fr\ analysis\ of\ human\ skeletal\ muscle\ tissue\ using\ GTX01977\ Utrophin\ antibody\ [DRP3/20C5].$ 

For full product information, images and publications, please visit our <u>website</u>.