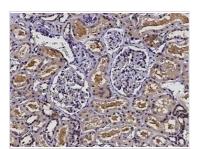

## GTX02270 IHC-P Image

IHC-P analysis of human kidney tissue section using GTX02270 Profilin 2 antibody.

Dilution: 1:10000