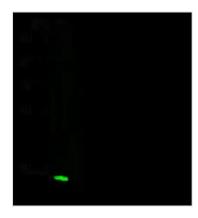

#### GTX02270 WB Image

WB analysis of H1299 whole cell lysate (Lane A) using GTX02270 Profilin 2 antibody.

Dilution : 1:500 Loading : 30 μg