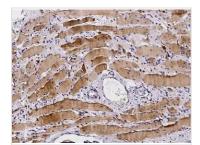

## GTX02270 IHC-P Image

IHC-P analysis of human skeletal muscle tissue section using GTX02270 Profilin 2 antibody.

Dilution: 1:10000

For full product information, images and publications, please visit our <u>website</u>.