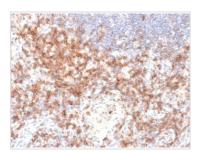

## GTX02601 IHC-P Image

IHC-P analysis of human lymph node tissue section using GTX02601 CD27 antibody [LPFS2/2034R].

For full product information, images and publications, please visit our <u>website</u>.