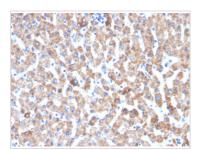

## GTX02649 IHC-P Image

IHC-P analysis of human liver tissue section using GTX02649 HSP60 antibody [HSPD1/2206R].

For full product information, images and publications, please visit our website.

Date 2024 / 05 / 13 Page 2 of 2