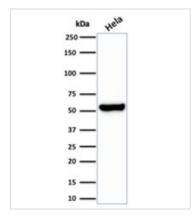

### GTX02649 WB Image

WB analysis of HeLa whole cell lysate using GTX02649 HSP60 antibody [HSPD1/2206R].