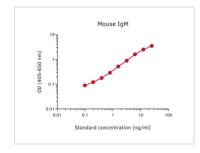

#### GTX03044 ELISA Image

Sandwich ELISA analysis of mouse IgM protein using GTX03031 Rat anti-Mouse IgM antibody [MT6A3] as coating antibody and GTX03032-02 Rat anti-Mouse IgM antibody [MT9A2] (Biotin) as detecting antibody.