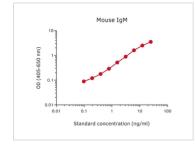

### DATA IMAGES

#### GTX03044 ELISA Image

Sandwich ELISA analysis of mouse IgM protein using GTX03031 Rat anti-Mouse IgM antibody [MT6A3] as coating antibody and GTX03032-02 Rat anti-Mouse IgM antibody [MT9A2] (Biotin) as detecting antibody.