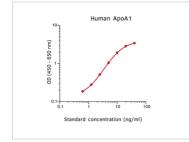

### DATA IMAGES

#### GTX03046 ELISA Image

Sandwich ELISA analysis of human apoA1 protein using GTX02896 Apolipoprotein A1 antibody [HDL110] as coating antibody and GTX02897-02 Apolipoprotein A1 antibody [HDL44] (Biotin) as detecting antibody.