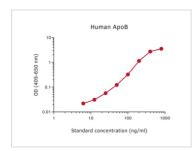

#### GTX03048 ELISA Image

Sandwich ELISA analysis of human apoB protein using GTX02901 Apolipoprotein B antibody [LDL20 + LDL17] as coating antibody and GTX02900-02 Apolipoprotein B antibody [LDL11] (Biotin) as detecting antibody.

Substrate: pNPP

For full product information, images and publications, please visit our <u>website</u>.

Date 2024 / 05 / 20 Page 1 of 1