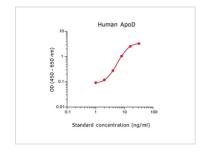

#### GTX03049 ELISA Image

Sandwich ELISA analysis of human apoD protein using GTX02903 Apolipoprotein D antibody [D544] as coating antibody and GTX02902-02 Apolipoprotein D antibody [D263] (Biotin) as detecting antibody.