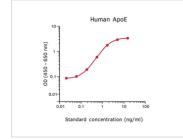

#### GTX03050 ELISA Image

Sandwich ELISA analysis of human apoE protein using GTX02904 Apolipoprotein E antibody [E276] as coating antibody and GTX02905-02 Apolipoprotein E antibody [E887] (Biotin) as detecting antibody.