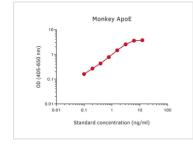

### DATA IMAGES

#### GTX03051 ELISA Image

Sandwich ELISA analysis of monkey apoE protein using GTX02906 Apolipoprotein E antibody [E981] as coating antibody and GTX02905-02 Apolipoprotein E antibody [E887] (Biotin) as detecting antibody. Substrate : pNPP