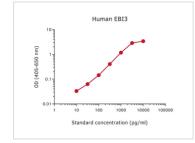

### DATA IMAGES

#### GTX03058 ELISA Image

Sandwich ELISA analysis of human EBI3 protein using GTX02920 EBI3 antibody [MT23A14] as coating antibody and GTX02919-02 EBI3 antibody [MT140] (Biotin) as detecting antibody. Substrate : pNPP