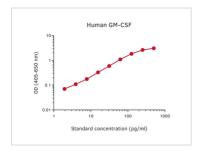

#### GTX03059 ELISA Image

Sandwich ELISA analysis of human GM-CSF protein using GTX02915 GM-CSF antibody [21C11] as coating antibody and GTX02916-02 GM-CSF antibody [23B6] (Biotin) as detecting antibody. Substrate: pNPP