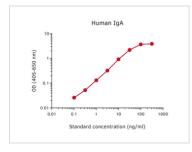

## DATA IMAGES

#### GTX03062 ELISA Image

Sandwich ELISA analysis of human IgA protein using GTX03019 Human IgA antibody [MT57] as coating antibody and GTX03018-02 Human IgA antibody [MT20] (Biotin) as detecting antibody. Substrate: pNPP