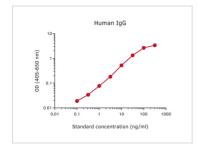

## DATA IMAGES

#### GTX03064 ELISA Image

Sandwich ELISA analysis of human IgG protein using GTX03023 Human IgG antibody [MT91 + MT145] as coating antibody and GTX03022-02 Human IgG antibody [MT78 + MT145] (Biotin) as detecting antibody. Substrate: pNPP