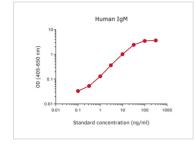

### DATA IMAGES

#### GTX03065 ELISA Image

Sandwich ELISA analysis of human IgM protein using GTX03024 Human IgM antibody [MT11 + MT12] as coating antibody and GTX03025-02 Human IgM antibody [MT22] (Biotin) as detecting antibody. Substrate : pNPP