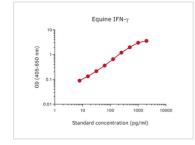

### DATA IMAGES

#### GTX03102 ELISA Image

Sandwich ELISA analysis of horse IFN-γ protein using GTX02933 Interferon gamma antibody [MT166] as coating antibody and GTX02930-02 Interferon gamma antibody [MT13] (Biotin) as detecting antibody. Substrate : pNPP