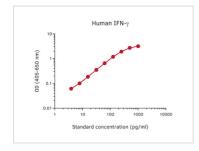

## DATA IMAGES

#### GTX03104 ELISA Image

Sandwich ELISA analysis of human IFN-帠 protein using GTX02925 Interferon gamma antibody [1-D1K] as coating antibody and GTX02926-02 Interferon gamma antibody [7-B6-1] (Biotin) as detecting antibody.