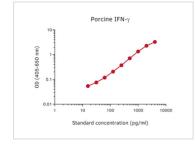

### DATA IMAGES

#### GTX03107 ELISA Image

Sandwich ELISA analysis of pig IFN-γ protein using GTX02942 Interferon gamma antibody [pIFNγ-I] as coating antibody and GTX02941-02 Interferon gamma antibody [P2C11] (Biotin) as detecting antibody. Substrate : pNPP