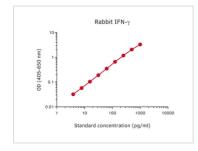

## DATA IMAGES

#### GTX03108 ELISA Image

Sandwich ELISA analysis of rabbit IFN-y protein using GTX02938 Interferon gamma antibody [MT327] as coating antibody and GTX02937-02 Interferon gamma antibody [MT318] (Biotin) as detecting antibody. Substrate: pNPP