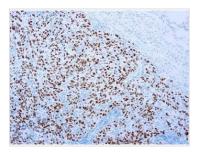

## GTX03312 IHC-P Image

 $IHC-P\ analysis\ of\ human\ melanoma\ tissue\ section\ using\ GTX03312\ SOX10\ antibody\ [EP268].$ 

For full product information, images and publications, please visit our <u>website</u>.