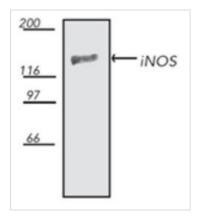

### DATA IMAGES

### GTX03367 WB Image

WB analysis of rat brain tissue lysate using GTX03367 iNOS antibody.

For full product information, images and publications, please visit our <u>website</u>.

Date 2024 / 05 / 19 Page 2 of 2