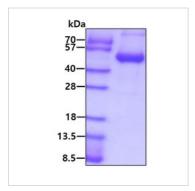

### GTX03373-pro Image

SDS-PAGE of 3µg GTX03373-pro Human CD28 (ECD) protein, human IgG Fc tag and His tag.

For full product information, images and publications, please visit our <u>website</u>.

Date 2025 / 06 / 06 Page 2 of 2