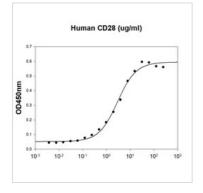

# GTX03373-pro Functional Assay Image

Functional ELISA analysis of immobilized human CD80 protein at 1  $\mu$ g/ml (100  $\mu$ l/well) can bind GTX03373pro Human CD28 (ECD) protein, human IgG Fc tag and His tag. The ED<sub>50</sub> range  $\leq$  10 $\mu$ g/ml.