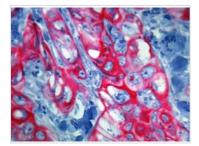

## GTX03601 IHC-P Image

IHC-P analysis of human squamous cell carcinoma using GTX17133 Cytokeratin 5 + 6 antibody [D5/16 B4] with GTX03601 PermaRed/AP-AutoPlus.

For full product information, images and publications, please visit our <u>website</u>.