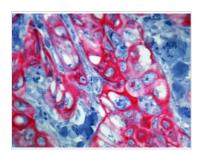

## GTX03601 IHC-P Image

IHC-P analysis of human squamous cell carcinoma using GTX17133 Cytokeratin 5 + 6 antibody [D5/16 B4] with GTX03601 PermaRed/AP-AutoPlus.

For full product information, images and  $publications, \, please \, \, visit \, our \, \underline{website}.$ 