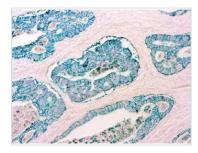

## GTX03613 IHC-P Image

IHC-P analysis of human colon tissue using GTX73737 Epithelial antigen antibody [Ber-EP4] with GTX03613 Purple Hematoxylin.

For full product information, images and publications, please visit our <u>website</u>.