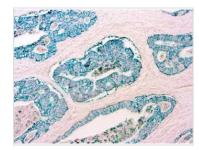

### DATA IMAGES

#### GTX03613 IHC-P Image

IHC-P analysis of human colon tissue using GTX73737 Epithelial antigen antibody [Ber-EP4] with GTX03613 Purple Hematoxylin.

For full product information, images and publications, please visit our <u>website</u>.