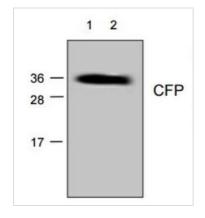

### DATA IMAGES

# GTX04275 WB Image

WB analysis of recombinant CFP using GTX04275 CFP antibody. Lane 1 : 100 ng Lane 2 : 50 ng

For full product information, images and publications, please visit our <u>website</u>.

Date 2025 / 06 / 06 Page 2 of 2