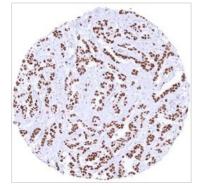

#### GTX04485 IHC-P Image

IHC-P analysis of human invasive breast cancer of no special type (NST) tissue using GTX04485 TRPS1 antibody [MSVA-512R] HistoMAX<sup>™</sup>.

Invasive breast cancer of no special type NST with intense nuclear TRPS1 positivity.