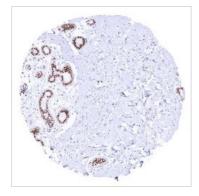

#### GTX04485 IHC-P Image

IHC-P analysis of human breast tissue using GTX04485 TRPS1 antibody [MSVA-512R] HistoMAX<sup>™</sup>. Intense nuclear TRPS1 staining of luminal but not basal breast epithelial cells.