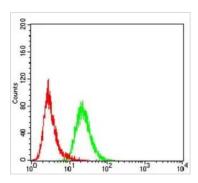

#### GTX04628 FCM Image

FACS analysis of HeLa cells using GTX04628 FBXL10 antibody [6F6G11]. Green : Primary antibody Red : Negative control