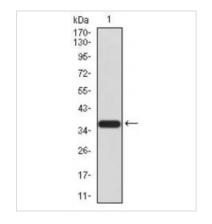

# GTX04628 WB Image

WB analysis of human FBXL10 (AA: 457-555) recombinant protein using GTX04628 FBXL10 [6F6G11].