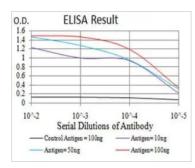

## GTX04628 ELISA Image

ELISA analysis of antigen using serially diluted GTX04628 FBXL10 antibody [6F6G11]. Black : Control antigen 100 ng Purple : Antigen 10ng Blue : Antigen 50ng Red : Antigen 100ng

For full product information, images and publications, please visit our <u>website</u>.