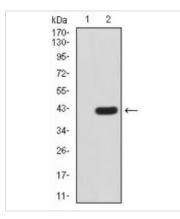

## GTX04628 WB Image

WB analysis of HEK293 cells overexpressed with/without FBXL10 (AA: 457-555)-hlgGFc using GTX04628 FBXL10 antibody [6F6G11].