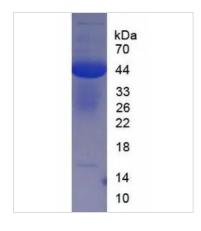

## DATA IMAGES

## GTX04953-pro Image

SDS-PAGE of GTX04953-pro Chicken Ovalbumin protein.

For full product information, images and publications, please visit our <u>website</u>.

Date 2025 / 06 / 27 Page 1 of 1