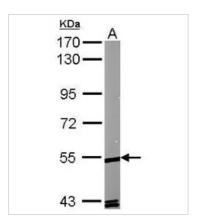

## GTX100029 WB Image

Sample (50 ug of whole cell lysate) A: Mouse brain 7.5% SDS PAGE GTX100029 diluted at 1:1000

For full product information, images and publications, please visit our <u>website</u>.