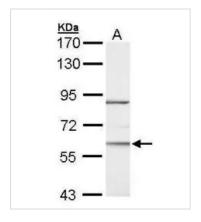

#### GTX100029 WB Image

Sample (30 ug of whole cell lysate) A: Hela 7.5% SDS PAGE GTX100029 diluted at 1:1000