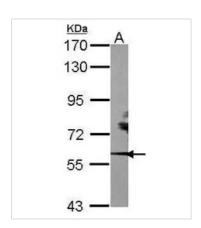

## GTX100029 WB Image

Sample (30 ug of whole cell lysate)

A:NIH-3T3 7.5% SDS PAGE

GTX100029 diluted at 1:5000