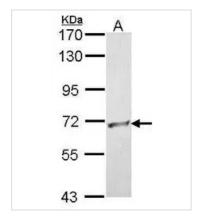

#### GTX102440 WB Image

Sample (30 ug of whole cell lysate) A: A431 (GTX27909) 7.5% SDS PAGE GTX102440 diluted at 1:500