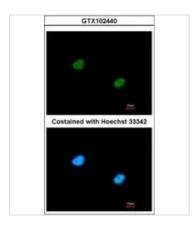

## GTX102440 ICC/IF Image

Immunofluorescence analysis of paraformaldehyde-fixed A431, using RBBP5(GTX102440) antibody at 1:200 dilution.

For full product information, images and publications, please visit our <u>website</u>.