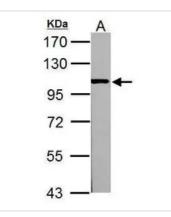

#### GTX103216 WB Image

Sample (30 ug of whole cell lysate) A: PC-12 7.5% SDS PAGE GTX103216 diluted at 1:10000

## GTX103216 WB Image

Sample (30 µg of whole cell lysate) A: whole zebrafish 7.5% SDS PAGE GTX103216 diluted at 1:1000