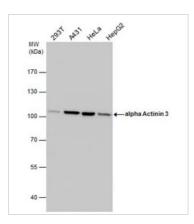

#### GTX103216 WB Image

alpha Actinin 3 antibody detects alpha Actinin 3 protein by western blot analysis. Various whole cell extracts (30 µg) were separated by 7.5% SDS-PAGE, and the membrane was blotted with alpha Actinin 3 antibody (GTX103216) diluted by 1:10000.