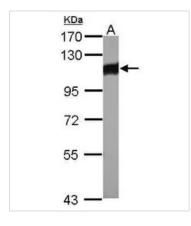

## GTX103216 WB Image

Sample (30 µg of whole cell lysate) A: whole zebrafish 7.5% SDS PAGE GTX103216 diluted at 1:1000

#### GTX103216 WB Image

Sample (30 ug of whole cell lysate) A: PC-12 7.5% SDS PAGE GTX103216 diluted at 1:10000