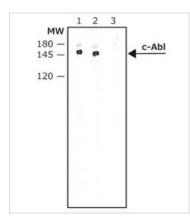

#### GTX10528 WB Image

WB analysis of G361 whole cell lysate using GTX10528 c-Abl antibody [ABL-148].

Lane 1: 1:4000 dilution
Lane 2: 11:2000 dilution
Lane 3: Negative control

For full product information, images and publications, please visit our <u>website</u>.